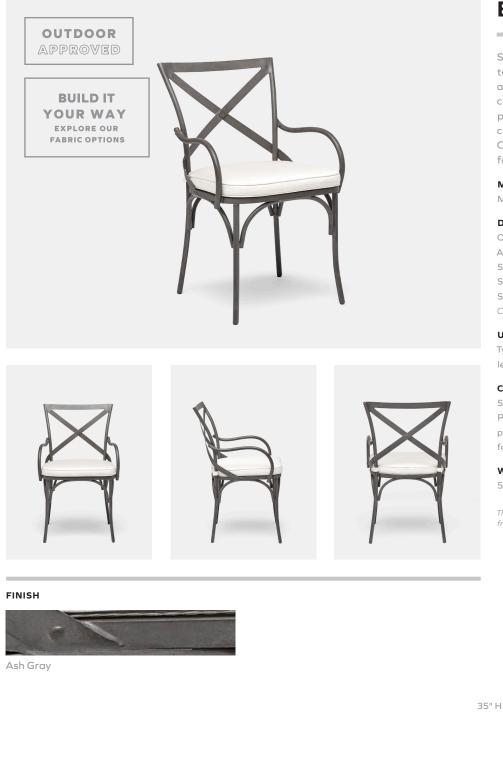

# BEVERLY

Sleek curves define the Beverly, our stylish take on a metal patio chair. The slightly arched back with elegant crisscross support, cushion, and rounded arms ensure this piece is comfortable—the most important characteristic a dining chair should offer. Cushion comes upholstered in our base fabric, Alsek White.

MATERIAL Metal

#### DIMENSIONS

Overall: 22"W x 21"D x 35"H Arm Height: 25" Seat Depth: 18" Seat Height: 21" Seat Height (without cushion): 18" Cushion height may vary from 1/2 to 1 inch