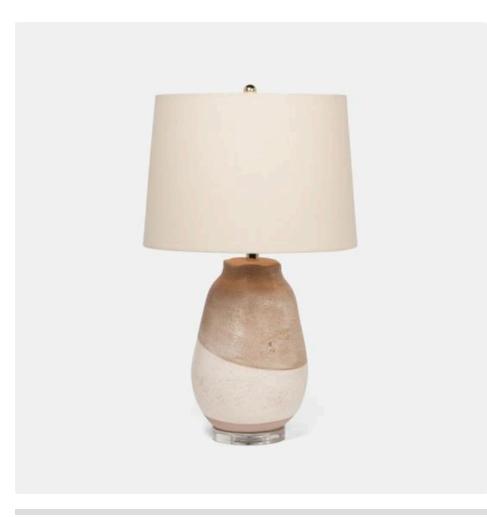

## **BIXBY TABLE LAMP**

LGHBIXBYWM MG005449

BIXBY, #DNR#, Lamp, 14"Dx25"H, Warm Sand Mix, Ceramic.

Two-toned table lamp crafted from handmade pottery.

#### **MATERIAL**

Ceramic

#### **DIMENSIONS**

14"D x 25"H

#### **ADDITIONAL DIMENSIONS**

17"D x 32"H