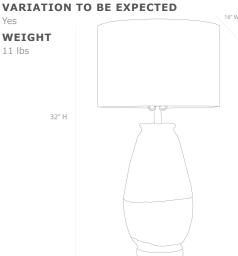

## **BIXBY TABLE LAMP**

LGHBIXBYWM MG005449

BIXBY, #DNR#, Lamp, 14"Dx25"H, Warm Sand Mix, Ceramic.

Two-toned table lamp crafted from handmade pottery.

#### **DIMENSIONS**

14"D x 25"H

#### **ADDITIONAL DIMENSIONS**

17"D x 32"H

#### **SHADE DIMENSIONS**

13"D/14"Dx10"H