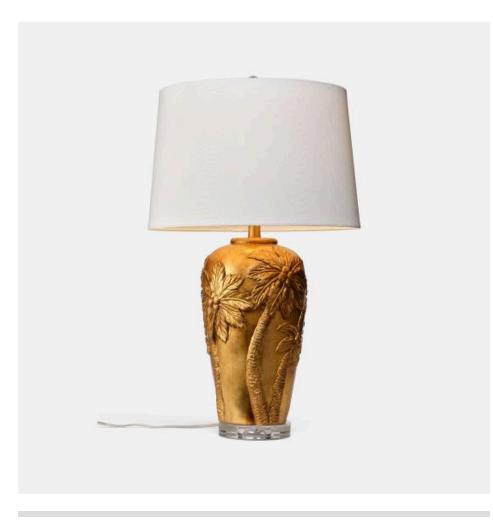

# BLANCHE TABLE LAMP

LGHBLANCGL MG052215

BLANCHE, #DNR#, Lamp, 17"Dx29"H, Vintage Gold, Leafed Resin.

Created from resin with a clear crystal base with a tasteful tapered lampshade, our Blanche lamp emanates coastal opulence. Gold raised palm trees wrap around this gold leaf lamp to complete the motif.

## **MATERIAL**

Leafed Resin

#### **DIMENSIONS**

17"D x 29"H

#### **SHADE DIMENSIONS**

15"D x 17"D x 11"H

## **SHADE MATERIAL**

Linen