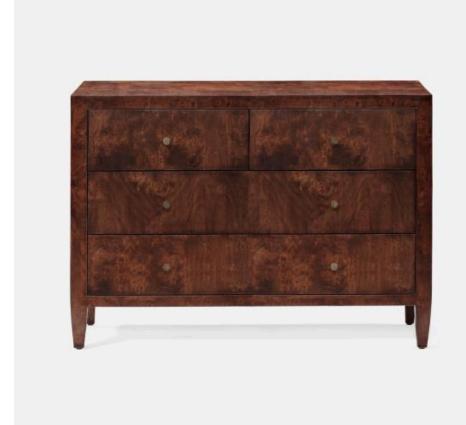

## **BRADLEY 48 INCH DRESSER**

FURBRADLEDR4820DHO MG052132

BRADLEY, Dresser, Dark Honey, 48"Lx20"Wx34"H, Mappa Burl.

Made from naturally contrasting mappa burl and a sleek knob per drawer, this piece is as elegant as it is functional. Given the nature of the material, each pattern is one-of-a-kind.

## **MATERIAL**

Mappa Burl

## **DIMENSIONS**

48"L x 20"W x 34"H

**NUMBER OF DRAWERS** 

**NUMBER OF KNOBS** 

**NUMBER OF SHELVES** 

**ADJUSTABLE SHELVES** 

**CLOSING MECHANISM** 

Soft-Close