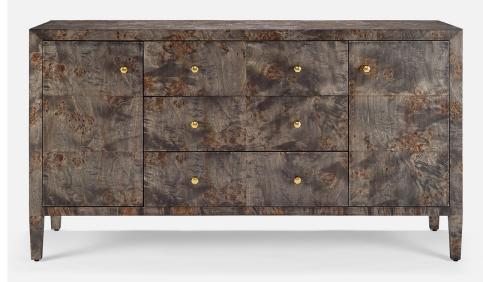

## BRADLEY BUFFET

Made from naturally contrasting mappa burl and a sleek knob per drawer, this piece is as elegant as it is functional. Given the nature of the material, each pattern is one-of-a-kind.

### MATERIAL

Mappa Burl\*