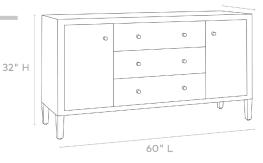

#### DIMENSIONS

A. 60" L x 20" W x 32"H
Clearance: 9.5"
B. 80" L x 20" W x 32"H
Clearance: 5.75"

#### NUMBER OF DRAWERS

А. З В. 6

NUMBER OF COMPARTMENTS

2

#### NUMBER OF KNOBS

A. 8 B. 14