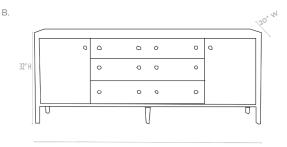

#### DIMENSIONS

A. 60" L x 20" W x 32"H
Clearance: 9.5"
B. 80" L x 20" W x 32"H
Clearance: 5.75"

#### NUMBER OF DRAWERS

А. З В. 6

NUMBER OF COMPARTMENTS

2

#### NUMBER OF KNOBS

A. 8 B. 14