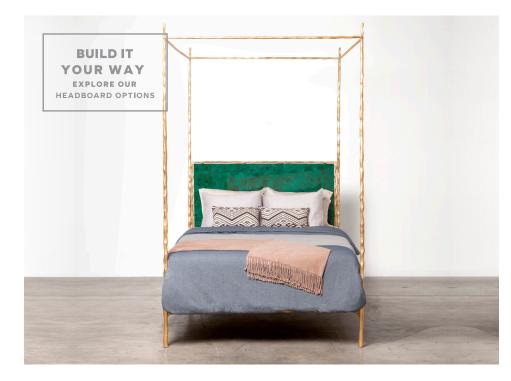

# BRENNAN SHORT CANOPY BED

Classic and modern, set your bedroom with our statement Brennan Bed. Twister iron provides an intriguing textural depth, revealing seaming and unique variation in marks, that will develop a lovely patina over time. Available in 4 finishes!

## FINISHES

Distressed Silver Leaf

Distressed Gold Leaf

White

| FABRIC WIDTH | FABRIC REPEAT |         |          |           |           |           |                        |
|--------------|---------------|---------|----------|-----------|-----------|-----------|------------------------|
| E 41         | Plain < 1"    | 1" - 6" | 7" - 14" | 15" - 20" | 21" - 27" | 28" - 36" | Full Width<br>Centered |
| 54"          | 0%            | 15%     | 30%      | 35%       | 40%       | 45%       | 100%                   |