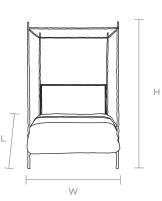

#### DIMENSIONS

Queen: 82"L x 62"W x 90"H King: 82"L x 78"W x 90"H Cal King: 86"L x 74"W x 90"H Headboard Height: 55"H Height from Bottom of Headboard to Floor: 28" Height from Slats to Floor: 11.75" Height from Slats to Top of Rail: 7"