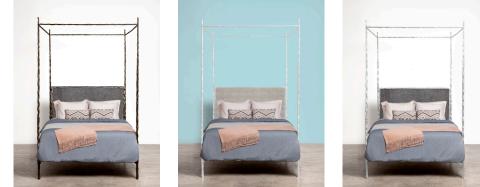

## FINISHES

Distressed Silver Leaf

Distressed Gold Leaf

White

| FABRIC WIDTH | FABRIC REPEAT |         |          |           |           |           |                        |
|--------------|---------------|---------|----------|-----------|-----------|-----------|------------------------|
| E 41         | Plain < 1"    | 1" - 6" | 7" - 14" | 15" - 20" | 21" - 27" | 28" - 36" | Full Width<br>Centered |
| 54"          | 0%            | 15%     | 30%      | 35%       | 40%       | 45%       | 100%                   |