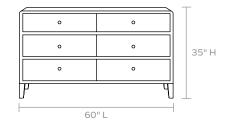

# **DIMENSIONS**

A. 48"L x 20"W x 34"HB. 60"Lx20"Wx34"H

Leg Clearance: 7"

# INTERIOR

A. 4 drawers 6 Knobs

B. 6 drawers 12 Knobs