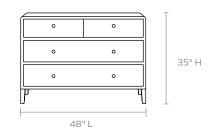

# **DIMENSIONS**

A. 48"L x 20"W x 34"HB. 60"Lx20"Wx34"H

Leg Clearance: 7"

# INTERIOR

A. 4 drawers 6 Knobs

B. 6 drawers 12 Knobs