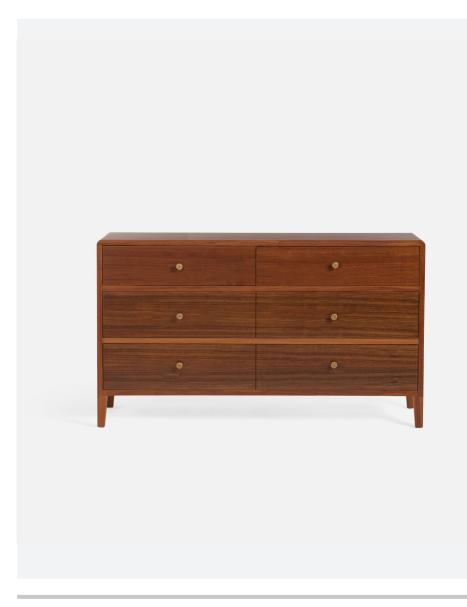

# BRIENNE DRESSER

Our Brienne dresser elevates the simplicity of mid-century design. The natural matte teak veneer finish truly stands out balanced by its subtle silhouette, from rounded edges to tapered legs. Each soft-close drawer is finished with hammered brass pulls.

# INTERIOR

A. 4 drawers 6 Knobs

B. 6 drawers 12 Knobs