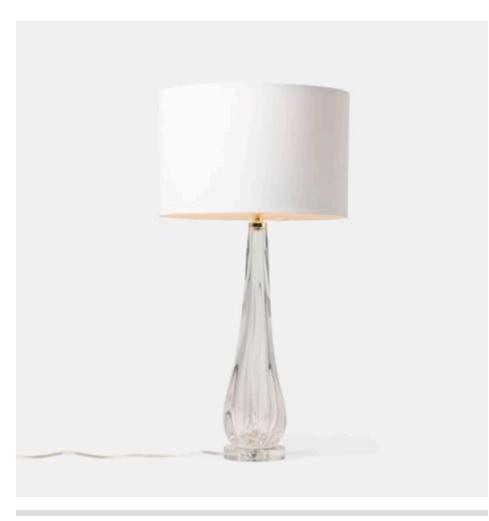

# BRIONY TABLE LAMP

LGHBRIONYXLCL MG026471

BRIONY, Table Lamp, Tall, 16"Dx31H, Clear, Glass.

Inspired by a European glass lamp from the sixties, a faceted crystal base anchors the teardrop shape of this hand-blown glass lamp and linen shade.

# **MATERIAL**

Glass

#### **DIMENSIONS**

16"D x 31"H

#### **SHADE DIMENSIONS**

16.125"Dx10.5"H

#### SHADE MATERIAL

Linen