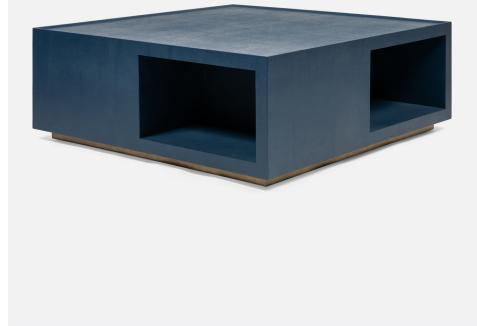

# BROOKLYN

Belgian linen textured coffee table filled with details. The top features a gentle lip to finish the shape and provide a secure space to display statement collections. Each side is partially open for books or to hold clutter. Faux linen provides durability and long life.

#### MATERIAL

Faux Belgian Linen