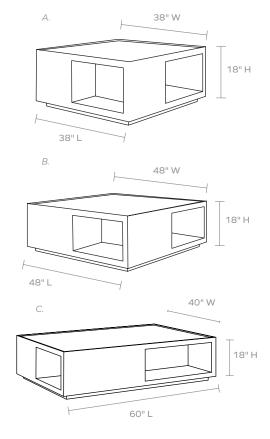

## DIMENSIONS

- A. 38"L x 38"W x 18"H
- B. 48"L x 48"W x 18"H
- C. 60"L x 40"W x 18"H