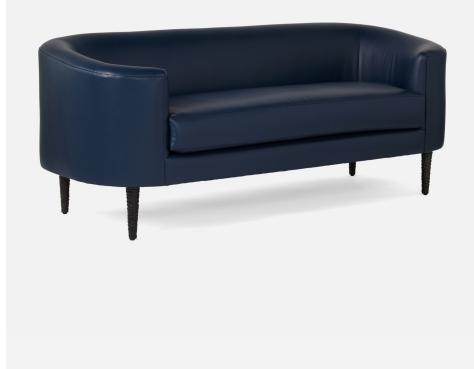

# **BASSET SOFETTE**

Our Basset contemporary sofa is simply chic, with arms and a back that flow continuously—a design that serves up both comfort and minimal stylishness. This curved sofa features custom textured metal legs and luxurious upholstery options.

## DIMENSIONS

A. 54"W x 24"D x 27"H

B. 66"W x 27"D x 27"H

Seat Depth: 21"

Seat Height: 18"

Seat Height (without upholstery): 11.5" Cushion height may vary from 1/2 to 1 inch

#### **UPHOLSTERY INFORMATION**

Types of Fabric: Can be upholstered with our fabric/leather options\* or COM/COL.

#### WEIGHT

A. 74 lbs

B. 87 lbs

This item is handcrafted and may show slight variation in size from one piece to another.

\*Not available with Marano and Jullan.