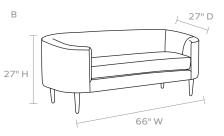

## DIMENSIONS

A. 54"W x 24"D x 27"H

B. 66"W x 27"D x 27"H

Seat Depth: 21"

Seat Height: 18"

Seat Height (without upholstery): 11.5" Cushion height may vary from 1/2 to 1 inch