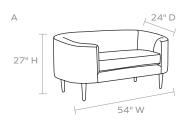

## DIMENSIONS

A. 54"W x 24"D x 27"H

B. 66"W x 27"D x 27"H

Seat Depth: 21"

Seat Height: 18"

Seat Height (without upholstery): 11.5" Cushion height may vary from 1/2 to 1 inch