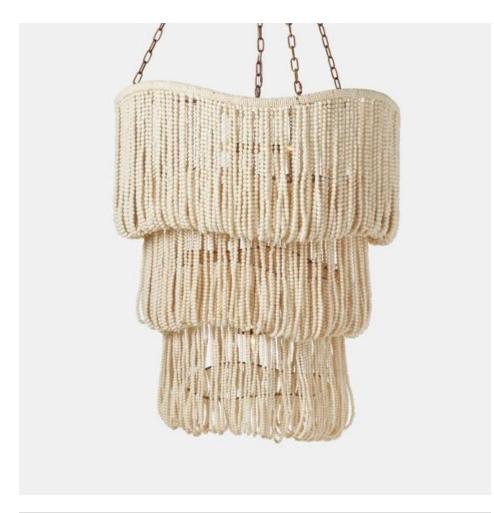

# BELVA CHANDELIER

CHABELVA3846WH MG036368

BELVA, 3-tier, 38"Dx46"H, White, Wood Beads.

#### **MATERIAL**

Wood Beads

#### **DIMENSIONS**

38"D x 46"H

# ADDITIONAL DIMENSIONS

28"D x 32"H 28"D x 49"H

#### **CANOPY DIMENSIONS**

5"Dx1"H

#### **NUMBER OF LIGHTS**

9