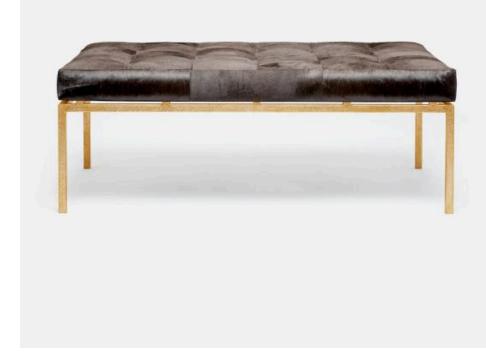

## BENJAMIN HIDE COFFEE TABLE

FURBENJ4827GLOTHHDB MG012009

BENJAMIN, Coffee Table, Upholstered, 48"Lx27"Wx21"H, Texturized Gold Steel/Hair-on-Hide Dark Brown.

The Benjamin Hide coffee table features natural hide upholstery with blind tufting on a simple steel frame. Each table is a unique work of art, displaying variations in shading and texture, so no two are exactly alike. This coffee table is best enjoyed for placing drinks and decor, but it's not meant for sitting.