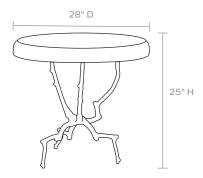

# BERLIN SIDE TABLE

Our whimsical Berlin side table features twisting, twig-like legs available in antiqued brass, silver, or dark brass. Pair with a rounded mushroom tabletop in vellum leather for an elegantly rustic appeal.

## MATERIAL

Brass

#### **DIMENSIONS**

28"D x 25"H Leg Clearance: 21"

### WEIGHT

30 lbs

This item is handcrafted and may show slight variation in size from one piece to another.

## FINISHES/MATERIALS



ANTIQUED BRASS/EMERALD GLOSS



DARK BRASS/EMERALD GLOSS



ANTIQUED SILVER BRASS/CHARCOAL



ANTIQUED SILVER BRASS/EMERALD GLOSS



ANTIQUED BRASS/CHARCOAL GLOSS



DARK BRASS/CHARCOAL GLOSS