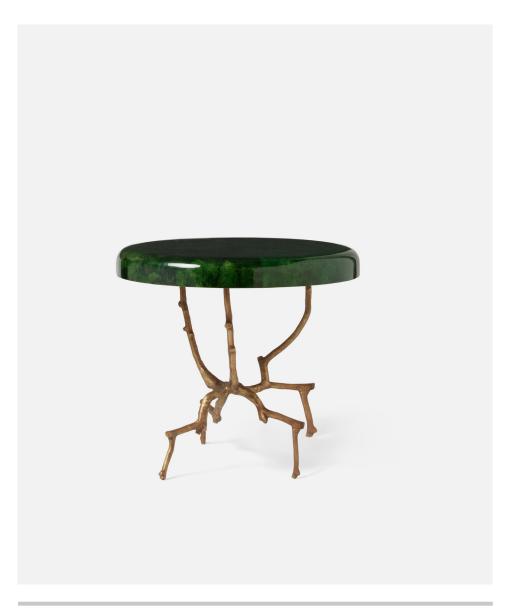

# BERLIN SIDE TABLE

Our whimsical Berlin side table features twisting, twig-like legs available in antiqued brass, silver, or dark brass. Pair with a rounded mushroom tabletop in vellum leather for an elegantly rustic appeal.

## MATERIAL

Brass

#### **DIMENSIONS**

28"D x 25"H Leg Clearance: 21"

### WEIGHT

30 lbs

This item is handcrafted and may show slight variation in size from one piece to another.

## FINISHES/MATERIALS

ANTIQUED BRASS/EMERALD GLOSS

DARK BRASS/EMERALD GLOSS

ANTIQUED SILVER BRASS/CHARCOAL

ANTIQUED SILVER BRASS/EMERALD GLOSS

ANTIQUED BRASS/CHARCOAL GLOSS

DARK BRASS/CHARCOAL GLOSS