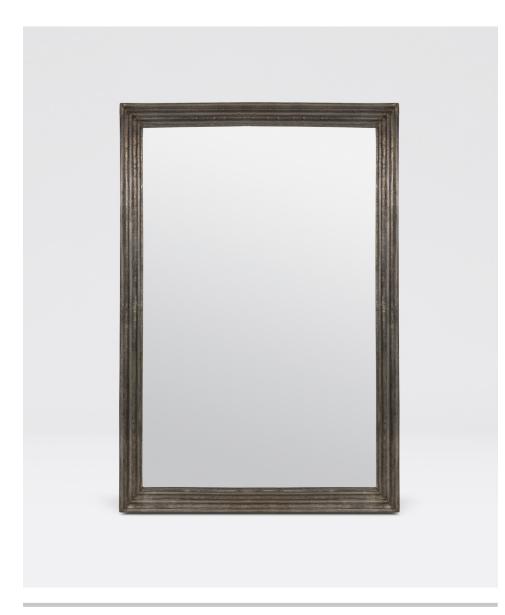

## **BERNARD**

A traditional wood profile is dramatically reinterpreted through scale and material. Using our zinc-metal finish, we created a mirror with a wave profile border.

### **DIMENSIONS**

26"W x 38"H Depth: 2"

#### **FINISH**

Zinc