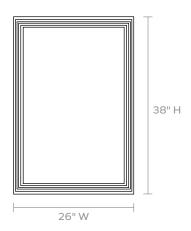

### **DIMENSIONS**

26"W x 38"H Depth: 2"

#### **REFLECTION AREA**

21"W x 33"H