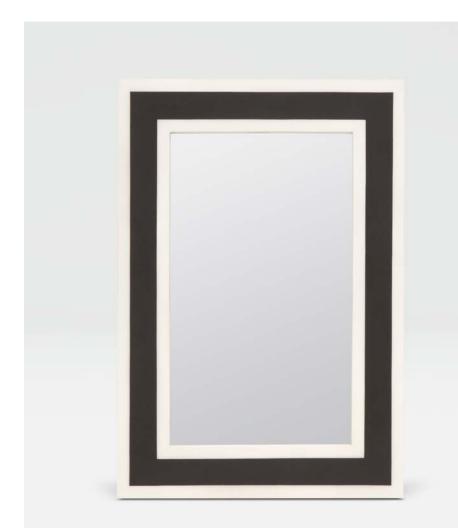

## BERYL

Broad black-and-white resin stripes give the Beryl an Art Deco feel. Whether round or rectangular, this mirror makes a bold, yet simple, statement with its graphic contrasting border.

MATERIAL Marble

**DIMENSIONS** 26"W x 38"H

Depth: 1"

**REFLECTION AREA** 17"W x 29"H