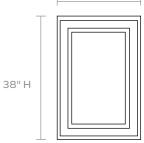

**DIMENSIONS** 26"W x 38"H

Depth: 1"

**REFLECTION AREA** 17"W x 29"H

#### HANGING ORIENTATION

Portrait/Landscape

**WEIGHT** 46 lbs

Normal

MIRROR TYPE

\_\_\_\_\_

26" W