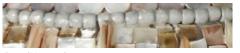

MATERIALS Coco Beads/Mixed Seashells

**DIMENSIONS** 16"D x 17"H

**CANOPY DIMENSIONS** (Canopy finish matches chandelier) 5"Dia x 1"H

NUMBER OF BULBS

**BULB TYPE** Type A Incandescent, 60 Watt max.

UL/CUL CERTIFIED Yes /Yes

## FINISHES

Gray/Natural

Natural/Natural