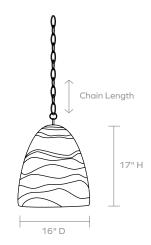

MATERIALS Coco Beads/Mixed Seashells

**DIMENSIONS** 16"D x 17"H

**CANOPY DIMENSIONS** (Canopy finish matches chandelier) 5"Dia x 1"H

NUMBER OF BULBS

**BULB TYPE** Type A Incandescent, 60 Watt max.

UL/CUL CERTIFIED Yes /Yes

**CORD COLOR** Clear

CORD LENGTH

70"

 $\begin{array}{l} \textbf{MAXIMUM CHAIN LENGTH} \\ \textbf{(Additional chain available upon request)} \\ \textbf{41}^{n} \end{array}$ 

**WEIGHT** 9 lbs