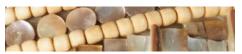

MATERIALS Coco Beads/Mixed Seashells

**DIMENSIONS** 16"D x 17"H

**CANOPY DIMENSIONS** (Canopy finish matches chandelier) 5"Dia x 1"H

NUMBER OF BULBS

**BULB TYPE** Type A Incandescent, 60 Watt max.

UL/CUL CERTIFIED Yes /Yes

## FINISHES

Gray/Natural

Natural/Natural