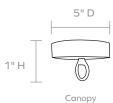

MATERIALS Coco Beads/Mixed Seashells

**DIMENSIONS** 16"D x 17"H

**CANOPY DIMENSIONS** (Canopy finish matches chandelier) 5"Dia x 1"H

NUMBER OF BULBS

**BULB TYPE** Type A Incandescent, 60 Watt max.

UL/CUL CERTIFIED Yes /Yes