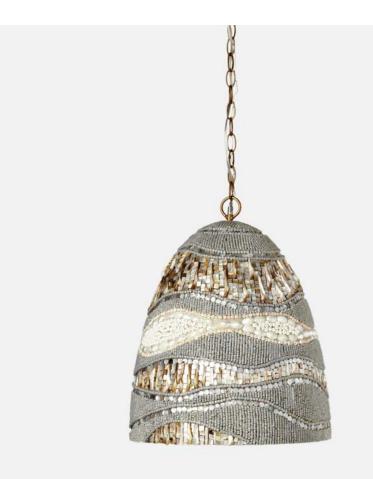

## BIANCA

With scores of coco beads, mixed seashells, and pieces of mother of pearl, Bianca's resplendent mosaic shade dazzles. Gilded on the inside, the shade radiates a magical glow in the dining room, bedroom, or powder room.

MATERIALS Coco Beads/Mixed Seashells

**DIMENSIONS** 16"D x 17"H

**CANOPY DIMENSIONS** (Canopy finish matches chandelier) 5"Dia x 1"H

NUMBER OF BULBS

**BULB TYPE** Type A Incandescent, 60 Watt max.

UL/CUL CERTIFIED Yes /Yes