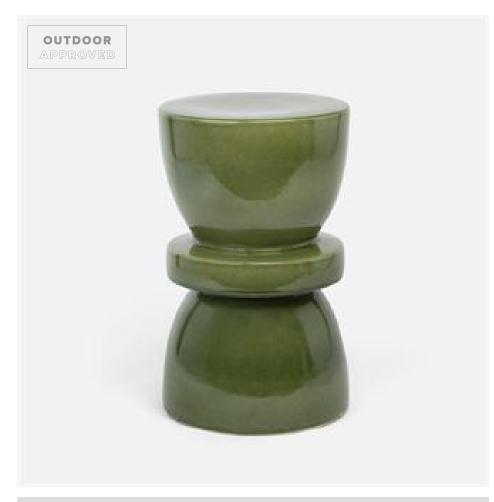

# BINX

FURBINXSTWH MG064917

BINX, Stool, Glossy White, 12"Dx20"H, Ceramic.

We search the globe for the best quality, weatherresistant materials the world has to offer. Each piece is handmade, never mass-produced, and built to withstand varied elements and temperatures.

#### **MATERIAL**

Ceramic

## **DIMENSIONS**

12"D x 20"H

#### **FINISHES**

Black Matte

Glossy White Green Gloss

Soft Blue