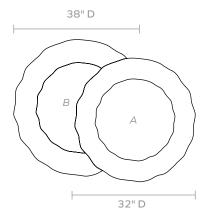

### **DIMENSIONS**

A. 32"D B. 38"D Depth: 2"

### **REFLECTION AREA**

A. 22"D B. 28"D

### WEIGHT

A. 31 lbs B. 46 lbs