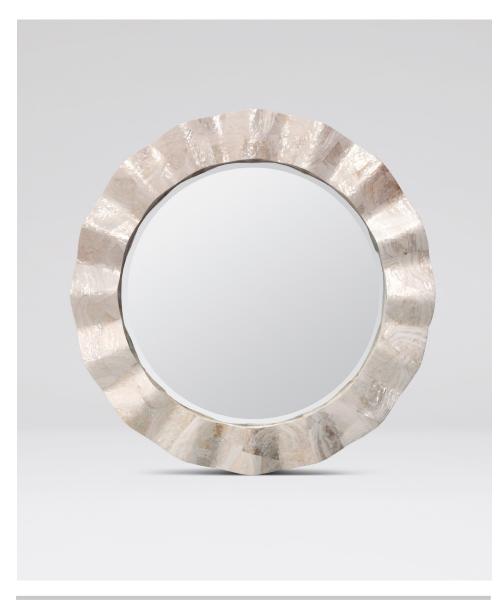

## **BLAKE**

Shell is hand-cut and molded to create the Blake's soft, ruffled, round design.

### MATERIAL

Shell

#### MIRROR TYPE

Beveled