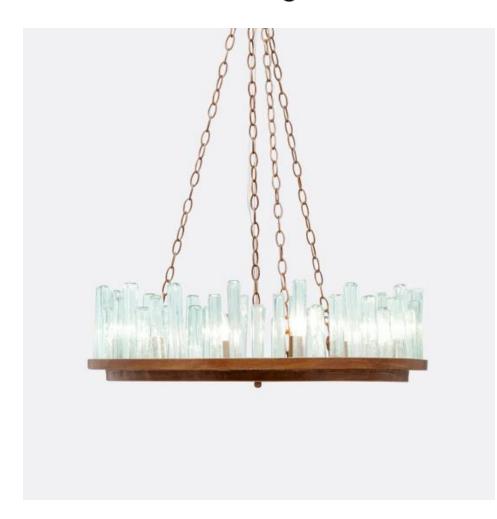

## BRANDO CHANDELIER

CHABRANDO308BZ MG000079

BRANDO, 30"Dx8"H, Antique Bronze, Glass/Metal.

A thick, antiqued bronze base supports the blown glass tubes of our Brando. The organically shaped glass has a slight blue hue; paired with the deep brown of the wagon-wheel like foundation, this chandelier has a beachy, vintage vibe. A piece with exquisite dimension that gives off a soft, natural light.