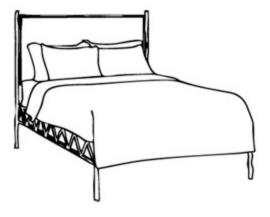

## **BRENNAN BED**

FURBRENNQNNPBZBA-WH MG015520

BRENNAN, Bed, Queen, No Canopy, 62"Wx82"Lx56"H, Bronze Twisted Iron/Bassac Polar White.

Classic and modern, set your bedroom with our statement Brennan Bed. Twisted iron provides an intriguing textural depth, and unique variation in marks that will develop a lovely patina over time. All upholstered headboards are made with buttontufting.

## MATERIAL

Twisted Iron

DIMENSIONS

QUEEN: 82"L x 62"W x 56"H

**ADDITIONAL DIMENSIONS** CAL KING: 86"L x 74"W x 56"H KING: 82"L x 78"W x 56"H

FABRIC CONSUMPTION (YD) 2.5

OUTDOOR SUITABLE Not Outdoor Suitable

**HEADBOARD UPHOLSTERY STYLE** Tufted with buttons

VARIATION TO BE EXPECTED No

**HEADBOARD HEIGHT (IN.)** 55"

**HEADBOARD CLEARANCE (IN.)** 11"

FOOTBOARD CLEARANCE (IN.) 11"

SIDEBOARD HEIGHT (IN.) 18"

FOOTBOARD HEIGHT (IN.) 18'