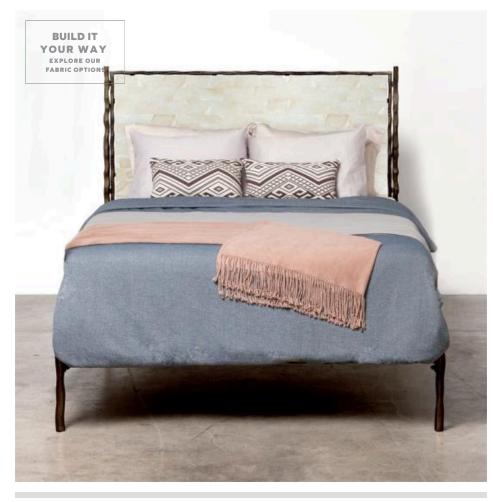

## **BRENNAN BED**

FURBRENNQNNPBZBA-WH MG015520

BRENNAN, Bed, Queen, No Canopy, 62"Wx82"Lx56"H, Bronze Twisted Iron/Bassac Polar White.

Classic and modern, set your bedroom with our statement Brennan Bed. Twisted iron provides an intriguing textural depth, and unique variation in marks that will develop a lovely patina over time. All upholstered headboards are made with buttontufting.

## MATERIAL

Twisted Iron

DIMENSIONS

QUEEN: 82"L x 62"W x 56"H

**ADDITIONAL DIMENSIONS** CAL KING: 86"L x 74"W x 56"H KING: 82"L x 78"W x 56"H

FABRIC CONSUMPTION (YD) 2.5

OUTDOOR SUITABLE Not Outdoor Suitable

**HEADBOARD UPHOLSTERY STYLE** Tufted with buttons

VARIATION TO BE EXPECTED No

**HEADBOARD HEIGHT (IN.)** 55"

**HEADBOARD CLEARANCE (IN.)** 11"

FOOTBOARD CLEARANCE (IN.) 11"

SIDEBOARD HEIGHT (IN.) 18"

FOOTBOARD HEIGHT (IN.) 18'