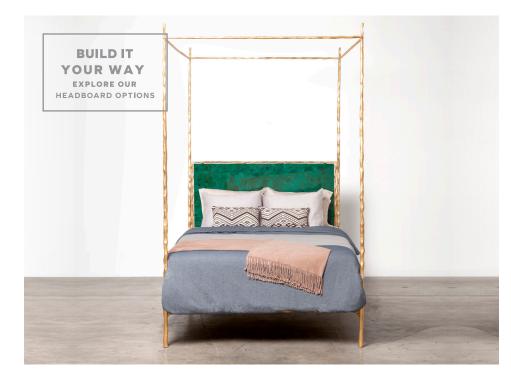

## BRENNAN SHORT CANOPY BED

Nothing is more dramatic than a beautifully finished canopy bed! Twisted iron gives the bed an intriguing textural depth, and unique variation in marks that will develop a lovely patina over time. All upholstered headboards are made with button-tufting.

### MATERIAL

Twisted Iron

### UPHOLSTERY INFORMATION

Types of Fabric: Can be upholstered with our fabric/ leather options or COM/COL.