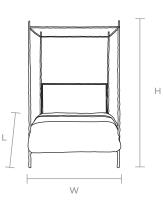

## BRENNAN SHORT CANOPY BED

Nothing is more dramatic than a beautifully finished canopy bed! Twisted iron gives the bed an intriguing textural depth, and unique variation in marks that will develop a lovely patina over time. All upholstered headboards are made with button-tufting.

### DIMENSIONS

Queen: 82"L x 62"W x 90"H King: 82"L x 78"W x 90"H Cal King: 86"L x 74"W x 90"H Headboard Height: 55"H Height from Bottom of Headboard to Floor: 28" Height from Slats to Floor: 11.75" Height from Slats to Top of Rail: 7"