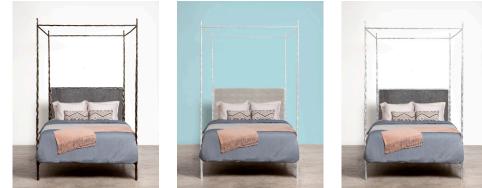

### FINISHES

Distressed Silver Leaf

White

| FABRIC WIDTH | FABRIC REPEAT |         |          |           |           |           |                        |
|--------------|---------------|---------|----------|-----------|-----------|-----------|------------------------|
|              | Plain < 1"    | 1" - 6" | 7" - 14" | 15" - 20" | 21" - 27" | 28" - 36" | Full Width<br>Centered |
| 54"          | 0%            | 15%     | 30%      | 35%       | 40%       | 45%       | 100%                   |