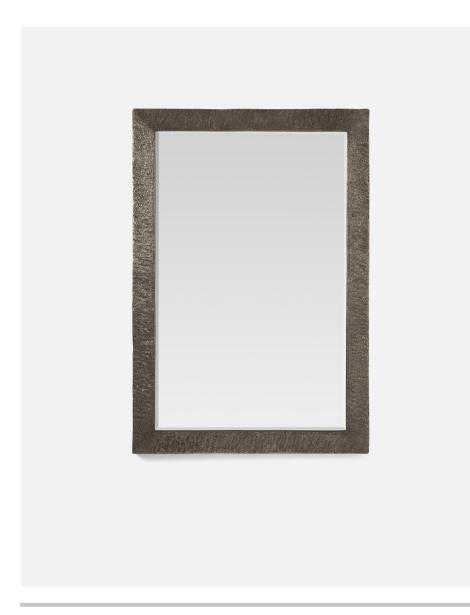

# **BROGEN**

The Brogen's Antique Silver is reminiscent of Old Hollywood glamour, sophisticated in style and artistic in texture.

#### MATERIAL

Textured Metal

# **DIMENSIONS**

26"W x 38"H

#### **REFLECTION AREA**

21"W x 33"H