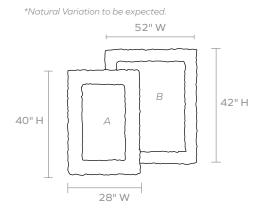

#### **DIMENSIONS**

- A. 28"W x 40"H
  - Depth: 3"
- B. 42"W x 52"H Depth: 2"
- C. 34"W x 72"H Depth: 3"

#### **REFLECTION AREA**

- A. 17"W x 29"H
- B. 31"W x 41"H
- C. 26.5"W x 65"H