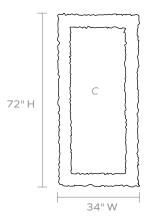

#### **DIMENSIONS**

- A. 28"W x 40"H
  - Depth: 3"
- B. 42"W x 52"H Depth: 2"
- C. 34"W x 72"H Depth: 3"

#### **REFLECTION AREA**

- A. 17"W x 29"H
- B. 31"W x 41"H
- C. 26.5"W x 65"H