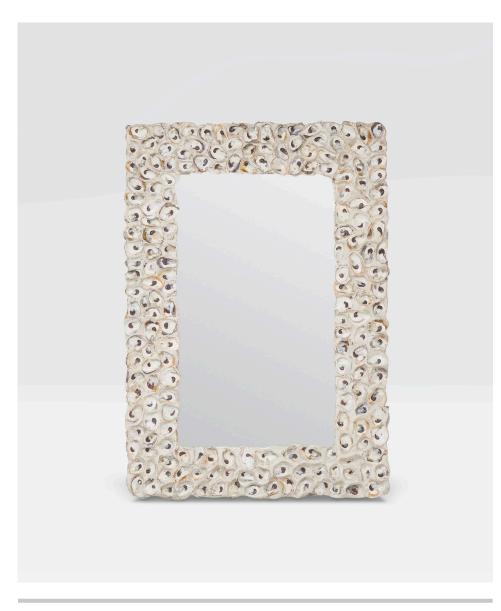

# **BUFORD**

Whole, unpolished oyster shells create the Buford's bold profile. Each shell is hand placed and set in resin. The result is a coastal vibe with an organic edge. Quite the statement maker! Now available in floor length!

#### **MATERIAL**

Oyster Shell\*