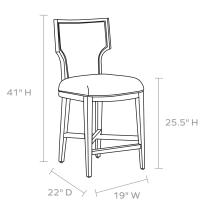

### DIMENSIONS

19"W x 22"D x 41"H Seat Depth: 18" Seat Height: 25.5" Seat Height (without upholstery): 21" Cushion height may vary from 1/2 to 1 inch