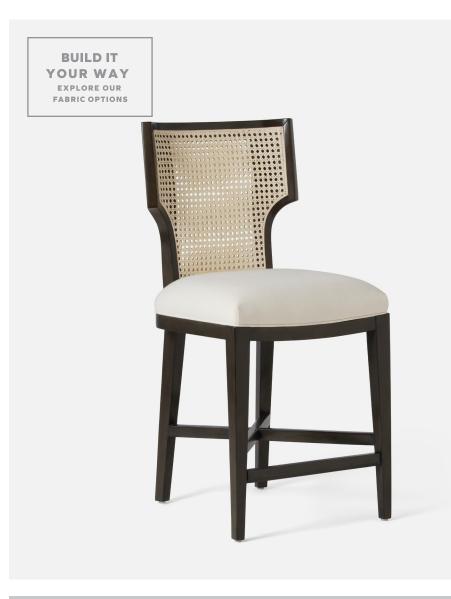

# CARLEEN CANE COUNTER STOOL

It's easy to envision a set of Carleen counter stools, fully upholstered or with a cane back, showing off their sexy curvature from every angle. This comfortable and functional stool-a new addition to our beloved Carleen collection of dining chairs-is a refined and classic update to the traditional wingback design.

### DIMENSIONS

19"W x 22"D x 41"H Seat Depth: 18" Seat Height: 25.5" Seat Height (without upholstery): 21" Cushion height may vary from 1/2 to 1 inch