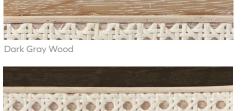

#### WEIGHT

Dark Gray, Glossy White: 22 lbs Cerused White: 24 lbs Vintage Brown Wood: 24 lbs

This item is handcrafted and may show slight variation in size from one piece to another.

\*Not available with Marano and Jullan.

## **FINISHES & MATERIALS**

Dark Gray Wood/Natural Cane

| FABRIC WIDTH | FABRIC REPEAT |     |     |                  |                  |                  |                        |
|--------------|---------------|-----|-----|------------------|------------------|------------------|------------------------|
| 54"          | Plain < 1"    |     |     | 15" - 20"<br>35% | 21" - 27"<br>40% | 28" - 36"<br>45% | Full Width<br>Centered |
|              | 0%            | 15% | 30% | 55%              | 40%              | 43%              | 100%                   |