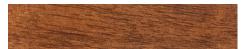

## FINISHES & MATERIALS

Dark Gray Wood

Cerused White Oak

Glossy White Wood

Vintage Brown Wood

| FABRIC WIDTH | FABRIC REPEAT |         |          |           |           |           |                        |
|--------------|---------------|---------|----------|-----------|-----------|-----------|------------------------|
| - 411        | Plain < 1"    | 1" - 6" | 7" - 14" | 15" - 20" | 21" - 27" | 28" - 36" | Full Width<br>Centered |
| 54"          | 0%            | 15%     | 30%      | 35%       | 40%       | 45%       | 100%                   |