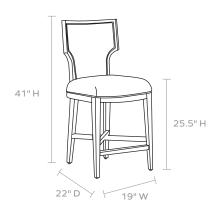

#### DIMENSIONS

19"W x 22"D x 41"H Seat Depth: 17"

Seat Height: 25.5"

Seat Height (without upholstery): 21"

Cushion height may vary from 1/2 to 1 inch