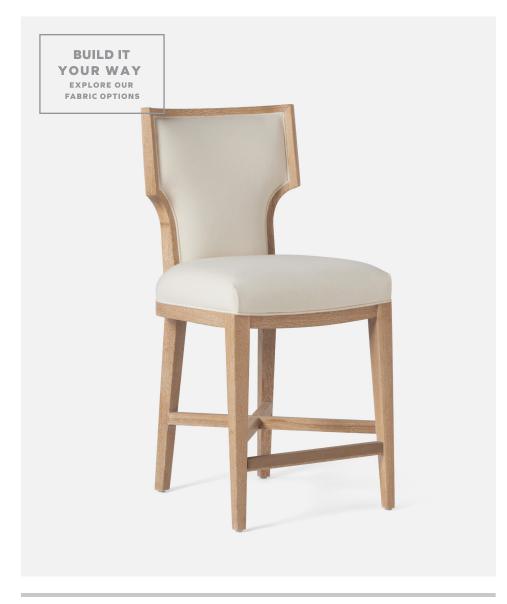

# CARLEEN COUNTER STOOL

It's easy to envision a set of Carleen counter stools, fully upholstered or with a cane back, showing off their sexy curvature from every angle. This comfortable and functional stool—a new addition to our beloved Carleen collection of dining chairs—is a refined and classic update to the traditional wingback design.

#### **UPHOLSTERY INFORMATION**

Types of Fabric: Can be upholstered with our fabric/leather options\* or COM/COL.