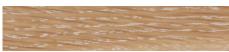

## FINISHES & MATERIALS

Dark Gray Wood

Cerused White Oak

Glossy White Wood

Vintage Brown Wood

| FABRIC WIDTH | FABRIC REPEAT |         |          |           |           |           |                        |
|--------------|---------------|---------|----------|-----------|-----------|-----------|------------------------|
| - 411        | Plain < 1"    | 1" - 6" | 7" - 14" | 15" - 20" | 21" - 27" | 28" - 36" | Full Width<br>Centered |
| 54"          | 0%            | 15%     | 30%      | 35%       | 40%       | 45%       | 100%                   |