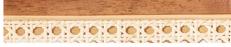

### FINISHES & MATERIALS

Cerused White Oak/Natural Cane

Dark Gray Wood/Natural Cane

Glossy White Wood/Natural Cane

Vintage Brown Wood

| FABRIC WIDTH | FABRIC REPEAT |         |          |           |     |           |                        |
|--------------|---------------|---------|----------|-----------|-----|-----------|------------------------|
| 54"          | Plain < 1"    | 1" - 6" | 7" - 14" | 15" - 20" |     | 28" - 36" | Full Width<br>Centered |
| 54           | 0%            | 15%     | 30%      | 35%       | 40% | 45%       | 100%                   |