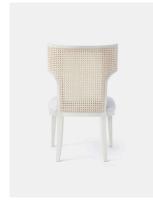

## CARLEEN CANE DINING CHAIR

It's easy to envision a set of Carleen chairs, in full upholstery or with a cane back, showing off their sexy curvature from every angle. This comfortable and functional dining chair is a refined and classic update to traditional wingback design.

### FINISHES & MATERIALS

Cerused White Oak/Natural Cane

Dark Gray Wood/Natural Cane

Glossy White Wood/Natural Cane

Vintage Brown Wood

| FABRIC WIDTH | FABRIC REPEAT |         |          |           |     |           |                        |
|--------------|---------------|---------|----------|-----------|-----|-----------|------------------------|
| 54"          | Plain < 1"    | 1" - 6" | 7" - 14" | 15" - 20" |     | 28" - 36" | Full Width<br>Centered |
| 54           | 0%            | 15%     | 30%      | 35%       | 40% | 45%       | 100%                   |