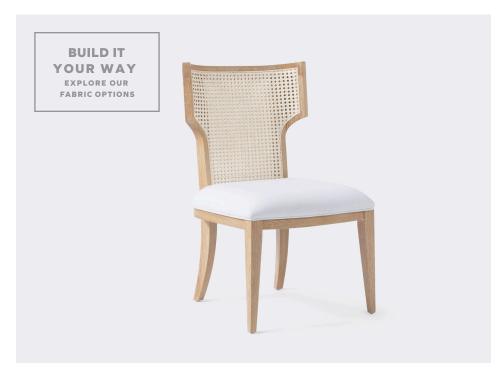

## CARLEEN CANE DINING CHAIR

It's easy to envision a set of Carleen chairs, in full upholstery or with a cane back, showing off their sexy curvature from every angle. This comfortable and functional dining chair is a refined and classic update to traditional wingback design.

#### DIMENSIONS

21"W x 22"D x 37"H Seat Depth: 18.5" Seat Height: 19"

Seat Height (without upholstery): 16"

Cushion height may vary from 1/2 to 1 inch

### FINISHES & MATERIALS

Cerused White Oak/Natural Cane

Dark Gray Wood/Natural Cane

Glossy White Wood/Natural Cane

Vintage Brown Wood

| FABRIC WIDTH | FABRIC REPEAT |         |          |           |     |           |                        |
|--------------|---------------|---------|----------|-----------|-----|-----------|------------------------|
| 54"          | Plain < 1"    | 1" - 6" | 7" - 14" | 15" - 20" |     | 28" - 36" | Full Width<br>Centered |
| 54           | 0%            | 15%     | 30%      | 35%       | 40% | 45%       | 100%                   |