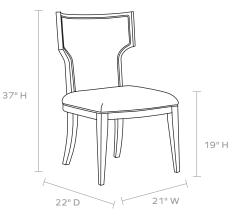

#### DIMENSIONS

21"W x 22"D x 37"H Seat Depth: 18.5" Seat Height: 19"

Seat Height (without upholstery): 16"

Cushion height may vary from 1/2 to 1 inch