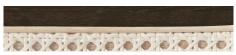

### FINISHES & MATERIALS

Cerused White Oak/Natural Cane

Dark Gray Wood/Natural Cane

Glossy White Wood/Natural Cane

Vintage Brown Wood

| FABRIC WIDTH | FABRIC REPEAT |         |          |           |     |           |                        |
|--------------|---------------|---------|----------|-----------|-----|-----------|------------------------|
| 54"          | Plain < 1"    | 1" - 6" | 7" - 14" | 15" - 20" |     | 28" - 36" | Full Width<br>Centered |
| 54           | 0%            | 15%     | 30%      | 35%       | 40% | 45%       | 100%                   |