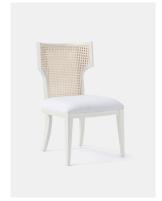

## CARLEEN CANE DINING CHAIR

It's easy to envision a set of Carleen chairs, in full upholstery or with a cane back, showing off their sexy curvature from every angle. This comfortable and functional dining chair is a refined and classic update to traditional wingback design.

### FINISHES & MATERIALS

Cerused White Oak/Natural Cane

Dark Gray Wood/Natural Cane

Glossy White Wood/Natural Cane

Vintage Brown Wood

| FABRIC WIDTH | FABRIC REPEAT |         |          |           |     |           |                        |
|--------------|---------------|---------|----------|-----------|-----|-----------|------------------------|
| 54"          | Plain < 1"    | 1" - 6" | 7" - 14" | 15" - 20" |     | 28" - 36" | Full Width<br>Centered |
| 54           | 0%            | 15%     | 30%      | 35%       | 40% | 45%       | 100%                   |