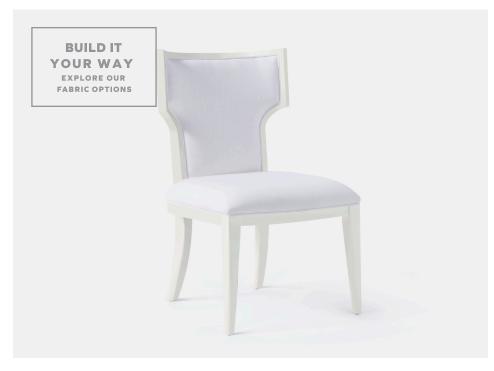

# CARLEEN DINING CHAIR

It's easy to envision a set of Carleen chairs, in full upholstery or with a cane back, showing off their sexy curvature from every angle. This comfortable and functional dining chair is a refined and classic update to traditional wingback design.

#### DIMENSIONS

21"W x 22"D x 37"H Seat Depth: 18.5" Seat Height: 19"

Seat Height (without upholstery): 16"

Cushion height may vary from 1/2 to 1 inch

#### **UPHOLSTERY INFORMATION**

Types of Fabric: Can be upholstered with our fabric/leather options\* or COM/COL.