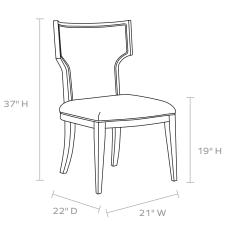

#### DIMENSIONS

21"W x 22"D x 37"H Seat Depth: 18.5" Seat Height: 19"

Seat Height (without upholstery): 16"

Cushion height may vary from 1/2 to 1 inch