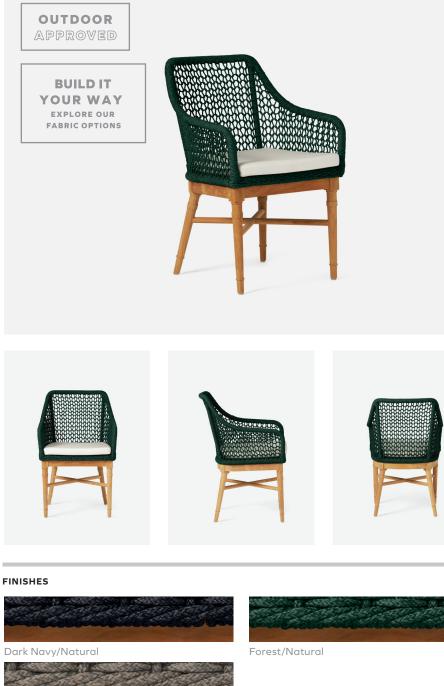

# **CHADWICK DINING CHAIR**

Delicately woven performance rope in eye-catching colors paired with natural, allweather teak— our Chadwick's a stunner not to mention comfortable. Cushion comes upholstered in our base fabric, Alsek White.

## MATERIAL

Performance Flat Rope/Teak\*

# DIMENSIONS

Overall: 22"W x 24"D x 34"H Seat Depth: 18" Seat Height: 18" Cushion height may vary from 1/2 to 1 inch