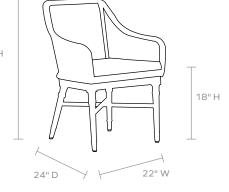

# DIMENSIONS

Overall: 22"W x 24"D x 34"H Seat Depth: 18" Seat Height: 18" Cushion height may vary from 1/2 to 1 inch