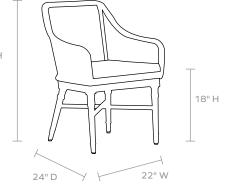

#### DIMENSIONS

Overall: 22"W x 24"D x 34"H Seat Depth: 18" Seat Height: 18" Cushion height may vary from 1/2 to 1 inch