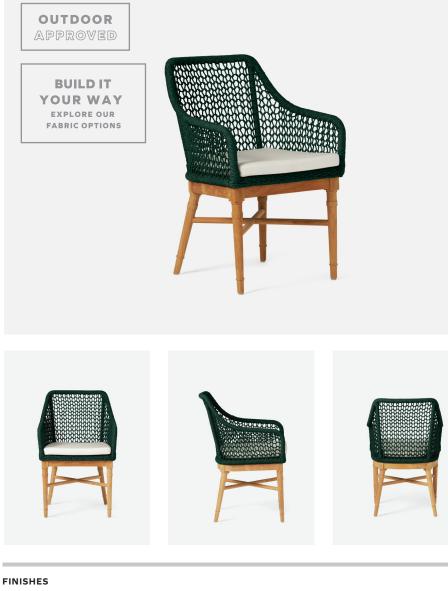

## **CHADWICK DINING CHAIR**

Delicately woven performance rope in eye-catching colors paired with natural, allweather teak— our Chadwick's a stunner not to mention comfortable. Cushion comes upholstered in our base fabric, Alsek White.

#### MATERIAL

Performance Flat Rope/Teak\*

#### DIMENSIONS

Overall: 22"W x 24"D x 34"H Seat Depth: 18" Seat Height: 18" Cushion height may vary from 1/2 to 1 inch