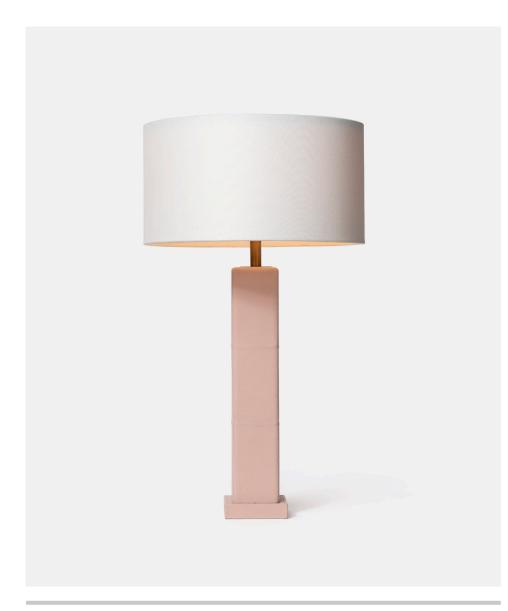

## **CHARLIE**

For rooms in need of a simple and sleek foundation of light, this table lamp stands as a pillar of sophistication in Light Gray or Dusty Rose. The streamlined square shape and full-grain leather make it a fresh and versatile finishing touch. Natural variations in this material may occur. Slight differences in color and texture are characteristics of this collection's aged full-grain leather. This durable, high quality leather may show inherent markings, distressed appearance, and variations in pattern.

#### **DIMENSIONS**

Overall: 17"D x 30"H

Lamp Base: 6.25"L x 6.25"W x 19"H

Lamp Shade: 17"D x 9"H

#### SHADE

Drum, Linen

### **FINISHES**

**Dusty Rose** 