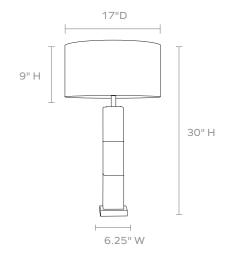

#### **DIMENSIONS**

Overall: 17"D x 30"H

Lamp Base: 6.25"L x 6.25"W x 19"H

Lamp Shade: 17"D x 9"H