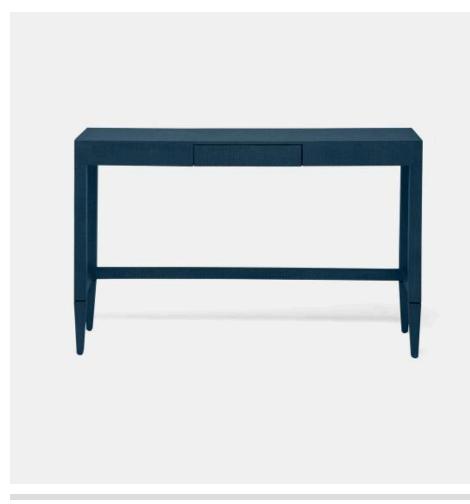

# CONRAD CONSOLE

FURCONRADCONRFNV MG064316

CONRAD, Console, Vintage Navy, 48"Lx12"Wx31"H, Faux Raffia.

The slight sheen of the hand-cast, raffia-like resin finish of our Conrad console adds a hint of glamour to an otherwise natural-looking piece. It's a material much more durable and refined than the actual woven fabric. With unique proportions both sensible and modern, the Conrad is also available as a nightstand, desk, dresser, and coffee table.

#### **DIMENSIONS**

48"L x 12"W x 31"H

# **NUMBER OF DRAWERS**

1

## **FINISHES**

Vintage Navy

Seal