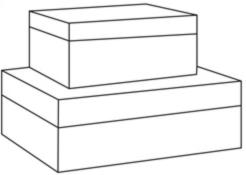

## **COOPER**

OBJCOOPERBXFSPWB MG085332

COOPER, Box, S/2, Powder Blue/Sycamore, Realistic Faux Shagreen/Veneer.

Faux shagreen box set trimmed in wood. Dimensions: 9"L x 7"W x 4"H, 12.5"L x 10"W x 4.5"H

### DIMENSIONS

9"L x 7"W x 4"H 12"L x 10"W x 5"H

#### ADDITIONAL DIMENSIONS

SET OF 2: 9"L x 7"W x 4"H 12"L x 10"W x 5"H

SOLD AS Set of 2

**OUTDOOR SUITABLE** Not Outdoor Suitable

VARIATION TO BE EXPECTED Yes

WEIGHT 7.45 lbs