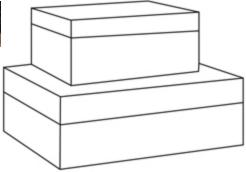

## **COOPER**

OBJCOOPERBXFSPWB MG085332

COOPER, Box, S/2, Powder Blue/Sycamore, Realistic Faux Shagreen/Veneer.

Faux shagreen box set trimmed in wood. Dimensions: 9"L x 7"W x 4"H, 12.5"L x 10"W x 4.5"H

### DIMENSIONS

9"L x 7"W x 4"H 12"L x 10"W x 5"H

#### ADDITIONAL DIMENSIONS

SET OF 2: 9"L x 7"W x 4"H 12"L x 10"W x 5"H

SOLD AS Set of 2

**OUTDOOR SUITABLE** Not Outdoor Suitable

VARIATION TO BE EXPECTED Yes

WEIGHT 7.45 lbs