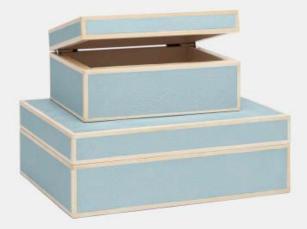

## **COOPER**

OBJCOOPERBXFSPWB MG085332

COOPER, Box, S/2, Powder Blue/Sycamore, Realistic Faux Shagreen/Veneer.

Faux shagreen box set trimmed in wood. Dimensions: 9"L x 7"W x 4"H, 12.5"L x 10"W x 4.5"H

### DIMENSIONS

9"L x 7"W x 4"H 12"L x 10"W x 5"H

#### ADDITIONAL DIMENSIONS

SET OF 2: 9"L x 7"W x 4"H 12"L x 10"W x 5"H

SOLD AS Set of 2

**OUTDOOR SUITABLE** Not Outdoor Suitable

VARIATION TO BE EXPECTED Yes

WEIGHT 7.45 lbs

#### FINISHES

Powder Blue/Sycamore