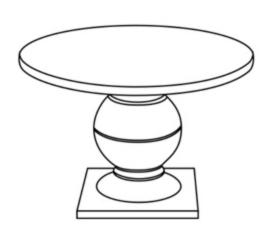

# CYRIL ROUND DINING TABLE

FURCYRIL0048RDMNG MG056009

CYRIL, Dining Table, Round, 48"Dx30"H, Midnight Gray, Reconstituted Stone.

The traditional base and simple shape of our Cyril table make it the ideal centerpiece for outdoor gatherings. Its pedestal stand gives it such an airy feel, you might want another one for inside as well! Concrete material naturally distresses. Minor cracks and imperfections are to be expected.