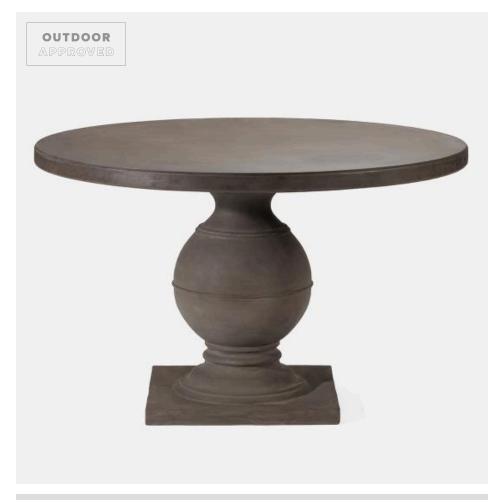

# CYRIL ROUND DINING TABLE

FURCYRIL0048RDMNG MG056009

CYRIL, Dining Table, Round, 48"Dx30"H, Midnight Gray, Reconstituted Stone.

The traditional base and simple shape of our Cyril table make it the ideal centerpiece for outdoor gatherings. Its pedestal stand gives it such an airy feel, you might want another one for inside as well! Concrete material naturally distresses. Minor cracks and imperfections are to be expected.

#### **MATERIAL**

Reconstituted Stone

#### **DIMENSIONS**

48"D x 30"H

#### **BASE DIMENSIONS**

31.5"Dx30"H