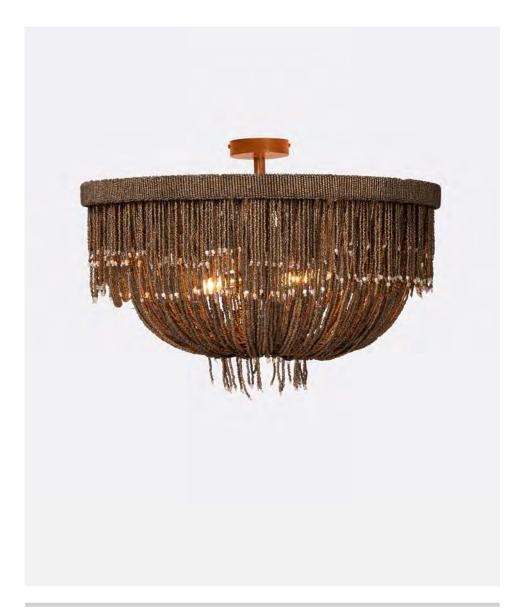

# CARMEN SEMI-FLUSH MOUNT

We've added a metallic luster to our Carmen chandelier, using Bronze coco beads to create a whole new look for this flirty, draped silhouette. It's also newly available as a ceiling mount for entryways and smaller spaces in both Natural and Bronze.

#### MATERIAL

Coco Beads

#### **DIMENSIONS**

30"D x 21"H