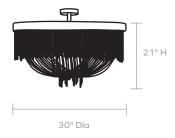

# **MADE GOODS**



# CARMEN SEMI-FLUSH MOUNT

We've added a metallic luster to our Carmen chandelier, using Bronze coco beads to create a whole new look for this flirty, draped silhouette. It's also newly available as a ceiling mount for entryways and smaller spaces in both Natural and Bronze.

#### MATERIAL

Coco Beads

#### **DIMENSIONS**

30"D x 21"H

#### **CANOPY DIMENSIONS**

(Canopy finish matches chandelier)
5"Dia x 1"H

#### **NUMBER OF BULBS**

5

#### **BULB TYPE**

Type B - E12, Incandescent, 40 Watt max.

#### **UL/CUL CERTIFIED**

Yes /Yes

# **CORD COLOR**

Clear

# **CORD LENGTH**

39.5"

### WEIGHT

18 lbs

#### DAMP LOCATION APPROVED

No

# FINISH

Natural





Bronze