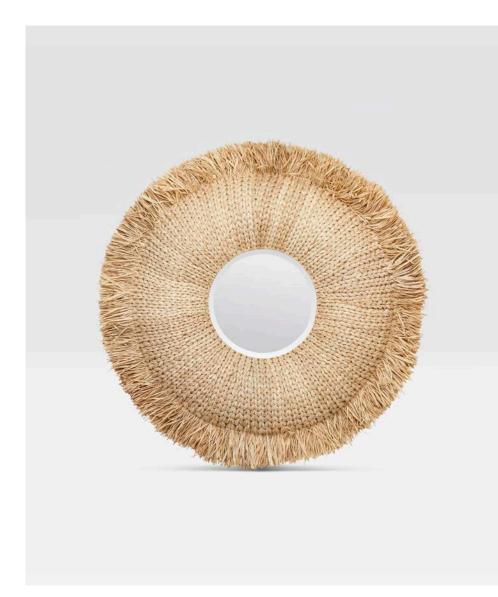

## CASEY

Casey is a fun take on a porthole mirror. Woven raffia is braided and set along the raised profile raDting from the center. The end of each braid is tufted to create a lively textured edge. Great for an eclectic bungalow, sunroom, or other bright, casual space.

### MATERIAL

Raffia

### DIMENSIONS

46"D Depth: 4"

**REFLECTION AREA** 15"D

TYPE OF HARDWARE

Our mirrors are designed to be hung by a professional, usually by wire. Actual hanging specifics vary on a case by case basis and depend on several variables, including the mirror weight and wall type. Incorrect hanging can result in damage to the mirror or the wall. Made Goods is not responsible for damage due to incorrect hanging of our pieces.