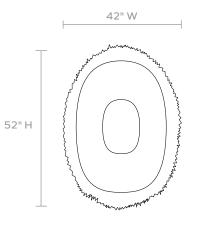

#### DIMENSIONS

A. 42"W x 52"H B. 46"D Depth: 4"

**REFLECTION AREA** 15"D

TYPE OF HARDWARE D Ring

Our mirrors are designed to be hung by a professional, usually by wire. Actual hanging specifics vary on a case by case basis and depend on several variables, including the mirror weight and wall type. Incorrect hanging can result in damage to the mirror or the wall. Made Goods is not responsible for damage due to incorrect hanging of our pieces.