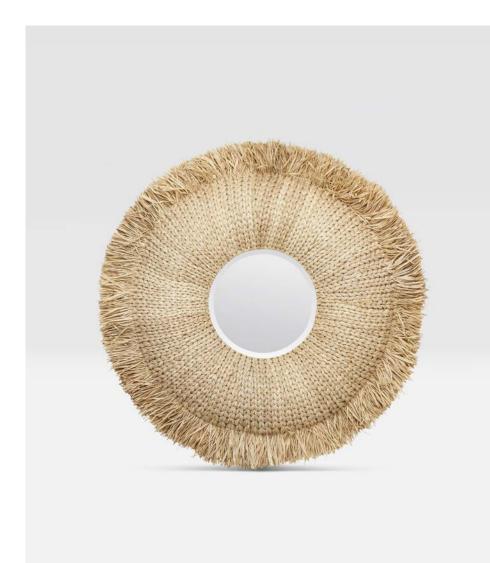

## CASEY

Casey is a fun take on a porthole mirror. Woven raffia is braided and set along the raised profile raDting from the center. The end of each braid is tufted to create a lively textured edge. Great for an eclectic bungalow, sunroom, or other bright, casual space.

#### MATERIAL

Raffia

### FINISH

Natural