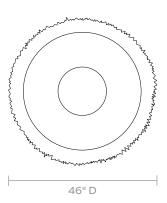

#### DIMENSIONS

A. 42"W x 52"H B. 46"D Depth: 4"

**REFLECTION AREA** 15"D

TYPE OF HARDWARE D Ring

Our mirrors are designed to be hung by a professional, usually by wire. Actual hanging specifics vary on a case by case basis and depend on several variables, including the mirror weight and wall type. Incorrect hanging can result in damage to the mirror or the wall. Made Goods is not responsible for damage due to incorrect hanging of our pieces.