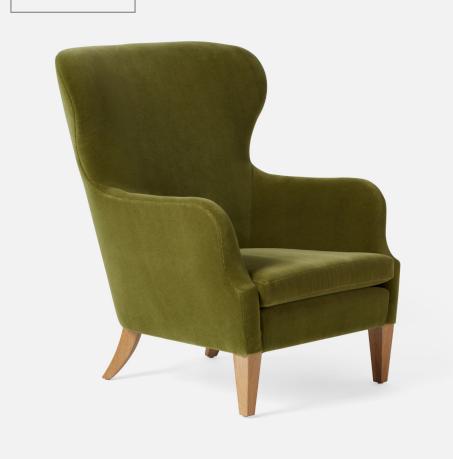

# CHANTALL

The tried-and-true wingback is revitalized with our Chantall. This richly upholstered, loungeable chair is simplified by clean lines and minimal adornment. Cerused white oak legs lighten the look. Can be upholstered in any of our fabrics, or your own COM/COL. All in-stock upholstered pieces have a 4-7 week lead time.

#### DIMENSIONS

36"W x 34"D x 41"H Seat Depth: 22" Seat Height: 18" Seat Height (without upholstery): 13" *Cushion height may vary from 1/2 to 1 inch* 