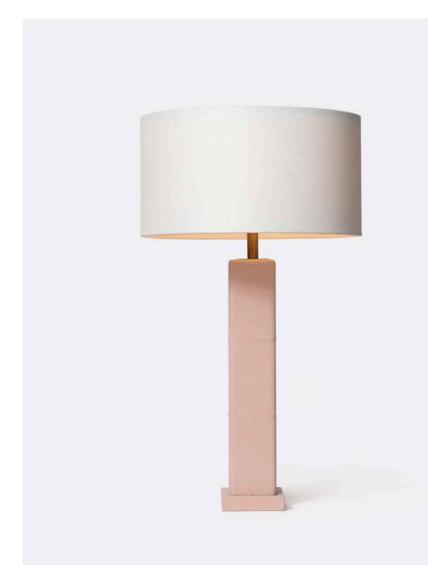

## CHARLIE

For rooms in need of a simple and sleek foundation of light, this table lamp stands as a pillar of sophistication in Light Gray or Dusty Rose. The streamlined square shape and full-grain leather make it a fresh and versatile finishing touch.

### DIMENSIONS

Overall: 18"L x 10"W x 30"H Lamp Base: 6.25"L x 6.25"W x 19"H Lamp Shade: 17"D x 9"H

SHADE Drum, Linen

SHADE DIFFUSER Yes

**BULB TYPE** Type A - 150 Max. Wattage

UL/CUL CERTIFIED Yes /Yes

**SWITCH TYPE** 3-Way