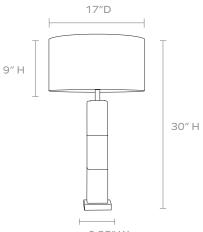

### DIMENSIONS

Overall: 18"L x 10"W x 30"H Lamp Base: 6.25"L x 6.25"W x 19"H Lamp Shade: 17"D x 9"H

SHADE Drum, Linen

SHADE DIFFUSER Yes

**BULB TYPE** Type A - 150 Max. Wattage

UL/CUL CERTIFIED Yes /Yes

**SWITCH TYPE** 3-Way