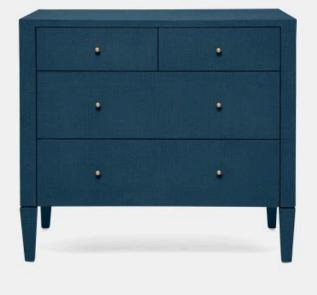

## **CONRAD 36 INCH** DRESSER

FURCONRADDRSMRFNV MG064315

CONRAD, Dresser, Vintage Navy, 36"Lx18"Wx32"H, Faux Raffia.

Our top-selling Conrad collection is now available in glamorous, gold-hued Champagne faux raffia. Matched in grandeur by proportions both sensible and modern, it will truly illuminate whatever space it's in. Drawers are lined with wood.

MATERIAL Faux Raffia

DIMENSIONS 36"L x 18"W x 32"H

**CLEARANCE** 8"

NUMBER OF DRAWERS

NUMBER OF KNOBS

6

4

**ADJUSTABLE SHELVES** No