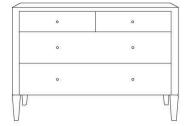

## **CONRAD 36 INCH** DRESSER

FURCONRADDRSMRFNV MG064315

CONRAD, Dresser, Vintage Navy, 36"Lx18"Wx32"H, Faux Raffia.

Our top-selling Conrad collection is now available in glamorous, gold-hued Champagne faux raffia. Matched in grandeur by proportions both sensible and modern, it will truly illuminate whatever space it's in. Drawers are lined with wood.

MATERIAL Faux Raffia

DIMENSIONS 36"L x 18"W x 32"H

**CLEARANCE** 8"

NUMBER OF DRAWERS

NUMBER OF KNOBS

6

4

**ADJUSTABLE SHELVES** No

**CLOSING MECHANISM** Soft-Close

FLOATING No

**OUTDOOR SUITABLE** 

Not Outdoor Suitable

**VARIATION TO BE EXPECTED** No

WEIGHT

145.50 lbs