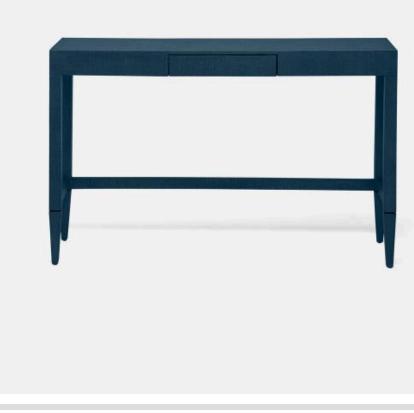

## CONRAD CONSOLE

FURCONRADCONRFNV MG064316

CONRAD, Console, Vintage Navy, 48"Lx12"Wx31"H, Faux Raffia.

The slight sheen of the hand-cast, raffia-like resin finish of our Conrad console adds a hint of glamour to an otherwise natural-looking piece. It's a material much more durable and refined than the actual woven fabric. With unique proportions both sensible and modern, the Conrad is also available as a nightstand, desk, dresser, and coffee table.

**MATERIAL** Faux Raffia

**DIMENSIONS** 48"L x 12"W x 31"H

CLEARANCE 26.5"

NUMBER OF DRAWERS

ADJUSTABLE SHELVES No

**CLOSING MECHANISM** Soft-Close

**FLOATING** Yes

**OUTDOOR SUITABLE** Not Outdoor Suitable