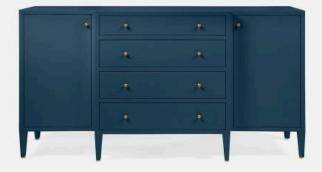

## **CONRAD DEEP DRAWER BUFFET**

FURCONRADBUF6418RFNV MG064318

CONRAD, Deep Drawer Buffet, Vintage Navy, 64"Lx18"Wx34"H, Faux Raffia.

Now as a deep drawer buffet. Long and dimensional, our faux raffia Conrad combines design with functionality.

#### MATERIAL Faux Raffia

DIMENSIONS

64"L x 18"W x 34"H ADDITIONAL DIMENSIONS

80"L x 20"W x 34"H

CLEARANCE 6

NUMBER OF DRAWERS

NUMBER OF KNOBS

10 NUMBER OF SHELVES

ADJUSTABLE SHELVES Yes

CLOSING MECHANISM Soft-Close

FLOATING No

OUTDOOR SUITABLE Not Outdoor Suitable

VARIATION TO BE EXPECTED

No WEIGHT 209.00 lbs