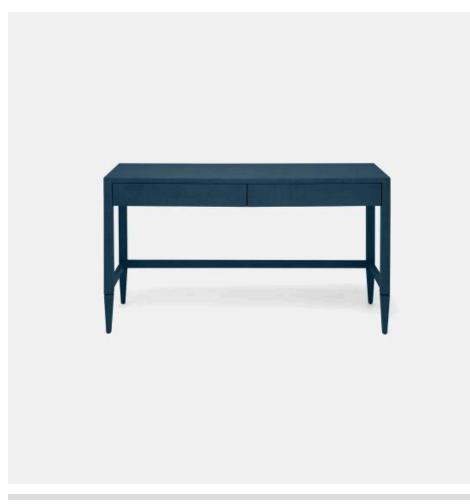

# **CONRAD DESK**

FURCONRADDKRFNV MG064309

CONRAD, Desk, Vintage Navy, 54"Lx20"Wx31"H, Faux Raffia.

The slight sheen of the hand-cast, raffia-like resin finish of our Conrad desk adds a hint of glamour to an otherwise natural-looking piece. It's a material much more durable and refined than the actual woven fabric. With unique proportions both sensible and modern, the Conrad is also available as a nightstand, console, dresser, and coffee table.

# **DIMENSIONS**

54"L x 20"W x 31"H