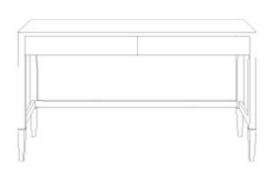

# **CONRAD DESK**

FURCONRADDKRFNV MG064309

CONRAD, Desk, Vintage Navy, 54"Lx20"Wx31"H, Faux Raffia.

The slight sheen of the hand-cast, raffia-like resin finish of our Conrad desk adds a hint of glamour to an otherwise natural-looking piece. It's a material much more durable and refined than the actual woven fabric. With unique proportions both sensible and modern, the Conrad is also available as a nightstand, console, dresser, and coffee table.

# **CLEARANCE**

25.5'

**NUMBER OF DRAWERS** 

2

**ADJUSTABLE SHELVES** 

No