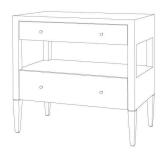

# CONRAD **NIGHTSTAND**

FURCONRADNGDB28RFNV MG064321

CONRAD, Nightstand, Vintage Navy, 30"Lx18"Wx28"H, Faux Raffia.

Our top-selling Conrad collection is now available in glamorous, gold-hued Champagne faux raffia. Matched in grandeur by proportions both sensible and modern, it will truly illuminate whatever space it's in. Drawers are lined with wood.

### **DIMENSIONS**

30"L x 18"W x 28"H

## **NUMBER OF DRAWERS**

# **NUMBER OF KNOBS**