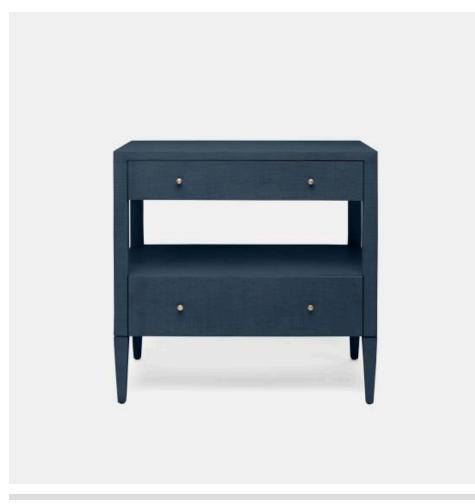

# CONRAD **NIGHTSTAND**

FURCONRADNGDB28RFNV MG064321

CONRAD, Nightstand, Vintage Navy, 30"Lx18"Wx28"H, Faux Raffia.

Our top-selling Conrad collection is now available in glamorous, gold-hued Champagne faux raffia. Matched in grandeur by proportions both sensible and modern, it will truly illuminate whatever space it's in. Drawers are lined with wood.

### **MATERIAL**

Faux Raffia

### **DIMENSIONS**

30"L x 18"W x 28"H