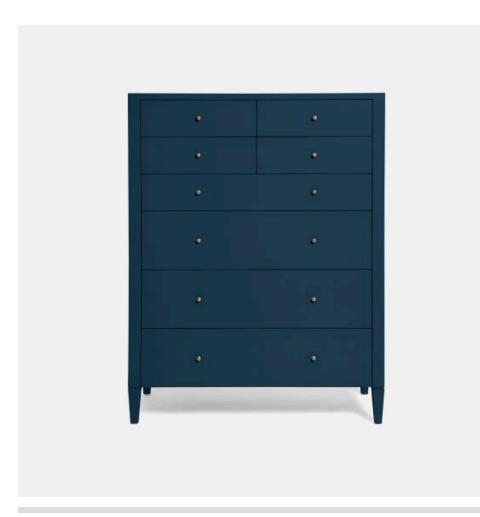

# **CONRAD TALLBOY**

FURCONRADDR42RFNV MG064328

CONRAD, Tallboy, Vintage Navy, 42"Lx20"Wx54"H, Faux Raffia.

Our Conrad combines design with functionality. The new tallboy is covered in glamorous faux raffia and has eight wood-linen drawers offering ample storage.

#### **MATERIAL**

Faux Raffia

### **DIMENSIONS**

42"L x 20"W x 54"H