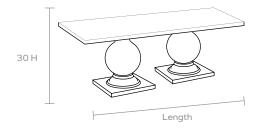

## DIMENSIONS

- A. 72"L x 42"W x 30"H
  B. 88"L x 42"W x 30"H
- C. 110"L x 42"W x 30"H

## BASE DIMENSIONS

23.65"L x 23.65"W x 1.55"H