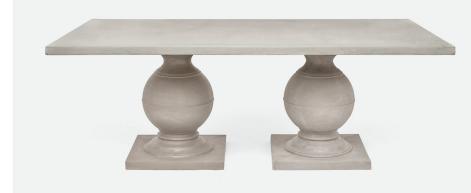

## CYRIL RECTANGULAR DINING TABLE

The traditional base and simple shape of our Cyril table make it the ideal centerpiece for outdoor gatherings. Its pedestal stand gives it such an airy feel, you might want another one for inside as well! Concrete material naturally distresses. Minor cracks and imperfections are to be expected.

## DIMENSIONS

- A. 72"L x 42"W x 30"H
  B. 88"L x 42"W x 30"H
- C. 110"L x 42"W x 30"H

## TABLE SEATS

- A. 6
- B. 8 C. 10