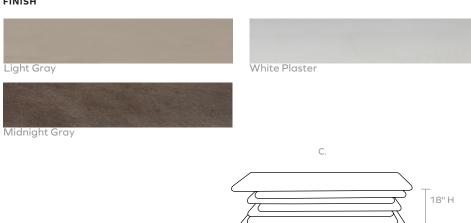

# **MADE GOODS**



# DORSEY COFFEE TABLE

The Dorsey's stacked layers evoke the beauty and formation of timeless geological grandeur—the Grand Canyon in coffee table form. Brushed Reconstituted Stone gives the piece texture and variation, elevating its '70s-inspired design with an industrial feel. The heavy, statement-making table gets its organic shape from rounded edges.

### SUITABLE FOR FREEZING TEMPERATURES

#### MATERIAL

Reconstituted Stone\*

#### DIMENSIONS

A. 48"L x 48"W x 18"H

B. 54"L x 30"W x 18"H

C. 64"L x 38"W x 18"H

#### WEIGHT

A. lbs

B. 345 lbs

C. lbs

#### **HARDWARE**

None: Gravity keeps top in place

This item is handcrafted and may show slight variation in size from one piece to another.

\*Minor cracks and imperfections are to be expected.

## FINISH





54" L

64" L