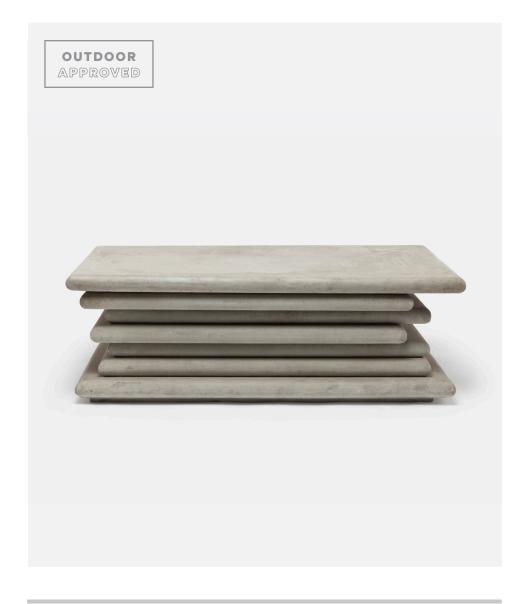

# DORSEY COFFEE TABLE

The Dorsey's stacked layers evoke the beauty and formation of timeless geological grandeur—the Grand Canyon in coffee table form. Brushed Reconstituted Stone gives the piece texture and variation, elevating its '70s-inspired design with an industrial feel. The heavy, statement-making table gets its organic shape from rounded edges.

#### **HARDWARE**

None: Gravity keeps top in place

This item is handcrafted and may show slight variation in size from one piece to another.

\*Minor cracks and imperfections are to be expected.