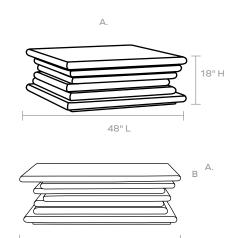

#### DIMENSIONS

A. 48"L x 48"W x 18"H

B. 54"L x 30"W x 18"H

C. 64"L x 38"W x 18"H

#### WEIGHT

A. lbs

B. 345 lbs

C. lbs