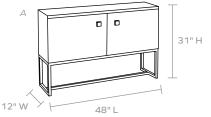

## DIMENSIONS

- *A*. 48"L x 12"W x 31"H
- *B*. 60"L x 12"W x 31"H

# INTERIOR

- A. 1 Fixed Left Shelf
  - 1 Adjustable Right Shelf
  - 2 Compartments
- B. 3 Adjustable Shelves 3 Compartments

### WEIGHT

- A. 76 lbs
- B. 92 lbs

This item is handcrafted and may show slight variation in size from one piece to another.