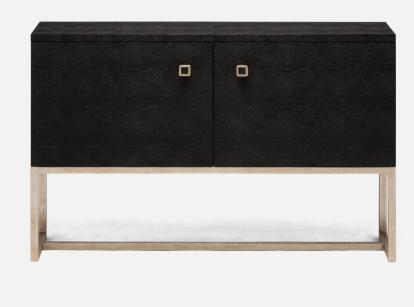

# DALLON

All finishes now have the option of gold or silver metal legs! This piece has an incredibly tailored look. Faux shagreen and coordinating square metal drawer pulls complete the buffet.

## DIMENSIONS

- *A*. 48"L x 12"W x 31"H
- *B*. 60"L x 12"W x 31"H

# INTERIOR

- A. 1 Fixed Left Shelf
  - 1 Adjustable Right Shelf
  - 2 Compartments
- B. 3 Adjustable Shelves 3 Compartments