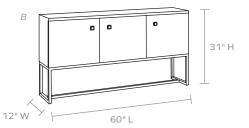

## DIMENSIONS

- *A*. 48"L x 12"W x 31"H
- *B*. 60"L x 12"W x 31"H

# INTERIOR

- A. 1 Fixed Left Shelf
  - 1 Adjustable Right Shelf
  - 2 Compartments
- B. 3 Adjustable Shelves 3 Compartments

### WEIGHT

- A. 76 lbs
- B. 92 lbs

This item is handcrafted and may show slight variation in size from one piece to another.