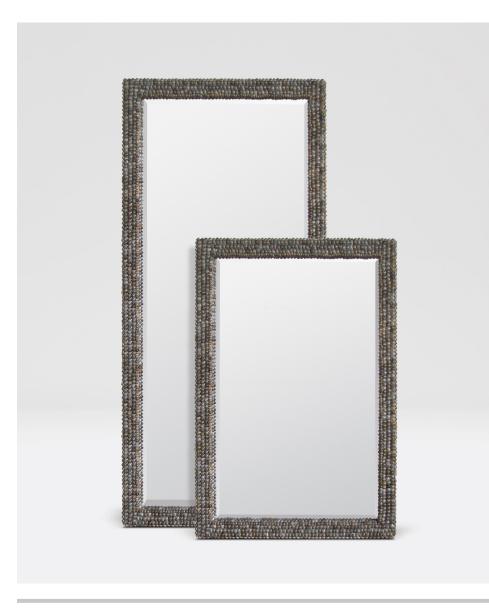

# DAMIAN

Hundreds and hundreds of tiny gray buttontop shells are formed into rows. The Damian is geometric and graphic, while remaining organic. We love this mirror.

#### **DIMENSIONS**

A. 26"W x 38"HB. 28"W x 59"HDepth: 2"

#### **REFLECTION AREA**

A. 21"W x 33"HB. 23"W x 54"H