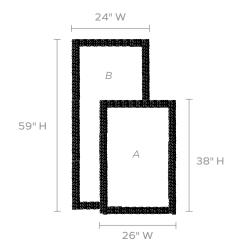

#### **DIMENSIONS**

A. 26"W x 38"HB. 28"W x 59"HDepth: 2"

#### **REFLECTION AREA**

A. 21"W x 33"HB. 23"W x 54"H