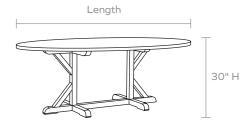

#### **DIMENSIONS**

Overall Height: 30"

A. 72"L x 42"W x 30"H

B. 84"L x 42"W x 30"H

C. 96"L x 44"W x 30"H