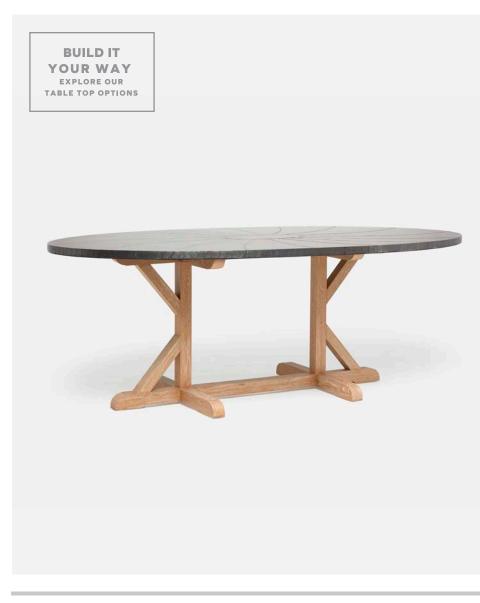

# DANE OVAL DINING TABLE

Rustic sensibilities get a touch of sophistication with this rough-hewn wood dining table base. The Dane's farmhouse feel is kept beautifully understated and casual, with gray, white or texutred silver cerused oak, which lets the grain sing.

### MATERIAL

Oak

#### **FINISHES**

White Cerused