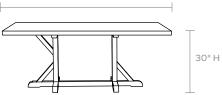

### **DIMENSIONS**

Overall Height: 30"

- A. 72"L x 40"W x 31"H
- B. 88"L x 40"W x 31"H
- C. 110"L x 40"W x 30"H