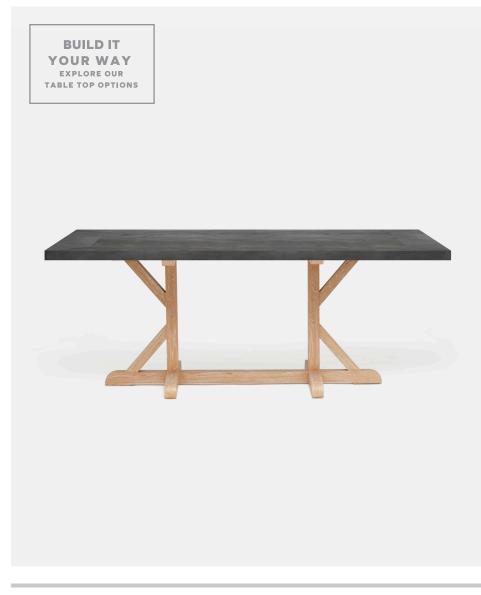

# DANE RECT DINING TABLE

Rustic sensibilities get a touch of sophistication with this rough-hewn wood dining table base. The Dane's farmhouse feel is kept beautifully understated and casual, with gray, white or texutred silver cerused oak, which lets the grain sing.

### **DIMENSIONS**

Overall Height: 30"

- A. 72"L x 40"W x 31"H
- B. 88"L x 40"W x 31"H
- C. 110"L x 40"W x 30"H